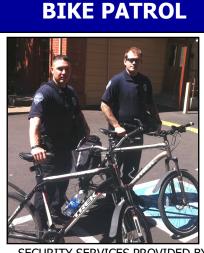

Over the years, our service has expanded and today the Association pays for two bicycle security patrol officers, and 24-hour on-call dispatch. The résults of this patrol have been dramatic. According to the Eugene Police Department, crime in the area is down over 50% since the MBA was formed.

### SAFETY & SECURITY PATROL PROGRAM

### www.midtownba.com

SECURITY SERVICES PROVIDED BY:

## Advanced Security Inc.